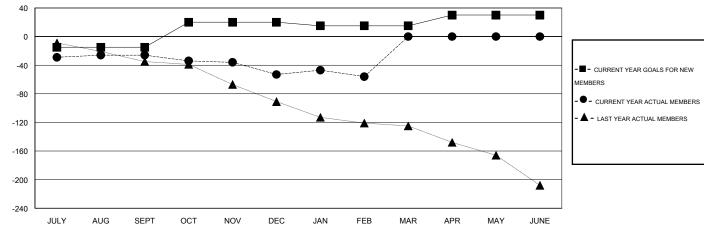

# **LOCATION NEW ZEALAND**

 $\mathsf{GMT}\;\mathsf{CA}\;7$ 

|               |                  | Clubs             |                  |                  |                       |                    | Members                             |                    |                  |
|---------------|------------------|-------------------|------------------|------------------|-----------------------|--------------------|-------------------------------------|--------------------|------------------|
|               | RESUL            | LTS FOR 2015-2016 | i                |                  | RESULTS FOR 2015-2016 |                    |                                     |                    |                  |
| QUARTER       | NEW CLUB<br>GOAL | NEW CLUBS         | DROPPED<br>CLUBS | NET<br>GAIN/LOSS | QUARTER               | NEW MEMBER<br>GOAL | CHARTER AND<br>NEW MEMBERS<br>ADDED | DROPPED<br>MEMBERS | NET<br>GAIN/LOSS |
| JULY/AUG/SEPT | 0                | 0                 | 2                | -2               | JULY/AUG/SEPT         | -15                | 44                                  | 70                 | -26              |
| OCT/NOV/DEC   | 0                | 0                 | 0                | 0                | OCT/NOV/DEC           | 35                 | 52                                  | 79                 | -27              |
| JAN/FEB/MAR   | 0                | 0                 | 2                | -2               | JAN/FEB/MAR           | -5                 | 20                                  | 23                 | -3               |
| APR/MAY/JUNE  | 1                | 0                 | 0                | 0                | APR/MAY/JUNE          | 15                 | 0                                   | 0                  | 0                |